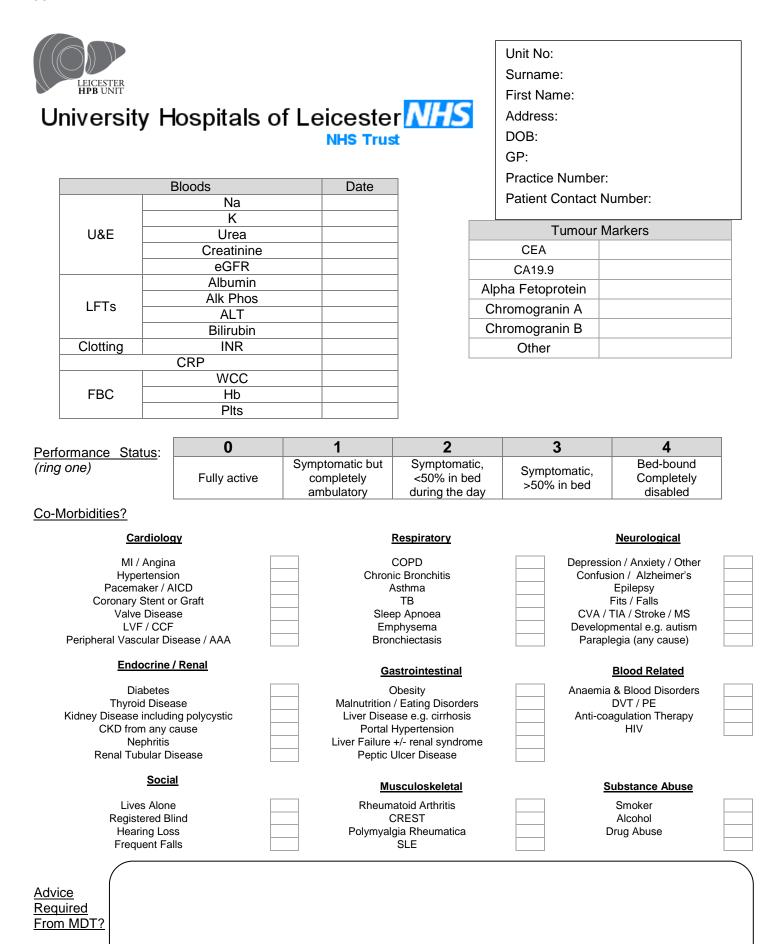

| g.garcea 2.4<br>WINDERSTEE<br>University Hospitals of Leicester<br>NHS Trust<br>MDT REFERRAL |                                                                           |             |                                                        |  |                                            | Unit No:<br>Surname:<br>First Name:<br>Address:<br>DOB:<br>GP:<br>Practice Number:<br>Patient Contact Number: |  |  |  |
|----------------------------------------------------------------------------------------------|---------------------------------------------------------------------------|-------------|--------------------------------------------------------|--|--------------------------------------------|---------------------------------------------------------------------------------------------------------------|--|--|--|
| Eax Number: 0116 258 4708                                                                    |                                                                           |             |                                                        |  | AgeMale / FemaleInterpreter NeededYes / No |                                                                                                               |  |  |  |
| <u>Referring</u><br>Doctor:                                                                  |                                                                           |             | Referring Centre:                                      |  |                                            |                                                                                                               |  |  |  |
| <u>Diagnosis</u> :<br>(Tick Box)                                                             | Pancreatic or Distal Cholangio<br>Gallbladder<br>Hilar Cholangiocarcinoma |             | Ampullary<br>Colorectal Liver Mets<br>Other Liver Mets |  |                                            | Hepatocellular<br>Duodenal<br>Spleen/Adrenal                                                                  |  |  |  |
| Investigations:<br>(Please put<br>date in box)                                               | CT A<br>CT C                                                              | bdo, Pelvis |                                                        |  | RI Liver                                   |                                                                                                               |  |  |  |
| PET-CT                                                                                       |                                                                           | CT (        |                                                        |  | Other                                      |                                                                                                               |  |  |  |
| Scans Transfer<br>Electronically?<br>(Mandatory prio<br>Transfer)                            | Yes                                                                       | s / No      | Reports Attached<br>(Required) Yes / No                |  |                                            |                                                                                                               |  |  |  |
| Presenting<br>Complaint:                                                                     |                                                                           |             |                                                        |  |                                            |                                                                                                               |  |  |  |
| <u>Previous Histor</u><br><u>Cancer?</u>                                                     | <u>y of</u>                                                               |             |                                                        |  |                                            |                                                                                                               |  |  |  |